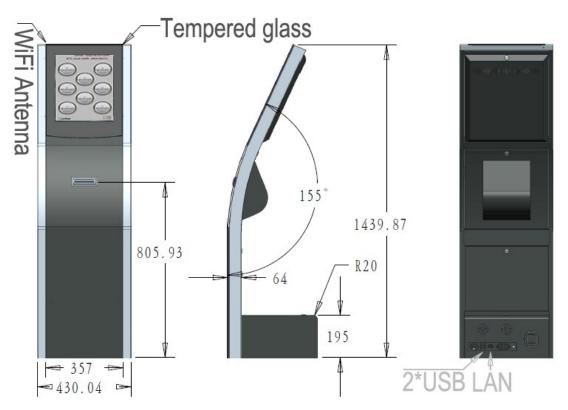

## **QV-17 DATASHEET**

Heavy duty design adapted for crowd places and hard usage, The body made by Steel, 17" Vertical LCD Vandal proof touch screen covered with tempered glass, The printer position had be choose to prevent the client to bend, It offers the possibility to cut the ticket as partial cut for prevent the ticket of falling down in case the client didn't catch or notice.

## **TECHNICAL SPECIFICATIONS:**

| Body                   | Stainless Steel coated by electrostatic paint.                     |
|------------------------|--------------------------------------------------------------------|
| Cabinets               | 3 Cabinets (Computer, Screen, Printer).                            |
| Screen                 | 17" vertical screen with tempered glass touch screen.              |
|                        | Usage: Ticket dispenser, Advertisement screen, Evaluation          |
|                        | the service center (Depended on the software).                     |
| Computer               | 2840, 2GB RAM, 32G solid state hard disk.                          |
|                        | 2*USB for user, 10/100LAN, WiFi *Option.                           |
| Paper roll and printer | 80mm Standard thermal paper roll.                                  |
|                        | The paper door cabinet supplied with a removable small key.        |
|                        | The paper door cabinet contain hydraulic arm to open               |
|                        | smoothly.                                                          |
|                        | Full cutting, half cutting, no cutting.                            |
|                        | Head lives for 120 KM or more (excluding damage caused by          |
|                        | dust and poor quality materials).                                  |
|                        | Print all or part of the following Information's as desired:       |
|                        | Welcome message, The name of the establishment and                 |
|                        | Department, Date and time, Service type, Customer number,          |
|                        | The number of customers in waiting for the same service,           |
|                        | The expected time to wait, smart tips *.                           |
|                        | Spacious Paper door cabinet allow to keep few paper rolls in.      |
| Operating system       | Win 7, Win 8.1, Win 10.                                            |
| Software *Optional     | Q-Linker Ticket dispenser: 4.0, 4.1, 4.2, 4.3, 4.5, 5.0, 5.1, 5.2. |
| Power Input            | 100~260VAC/50-60Hz/Max. Power 135W.                                |
| Dimensions             | 1440*430*340mm.                                                    |
| Weight                 | About 40Kg.                                                        |