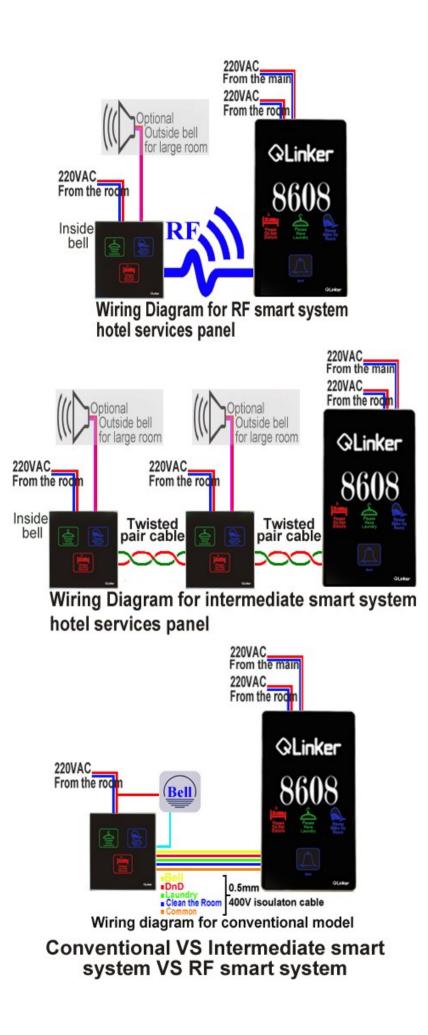

Multi Intermediate smart room numbering and Services signs (DnD) crystal tempered glass touch Switch panel.

| Feature                            | GP Series: Signs and doorbell Panel                                                                  |
|------------------------------------|------------------------------------------------------------------------------------------------------|
| OUT-ROOM PANEL                     |                                                                                                      |
| Signs                              | Laundry, Do Not disturb, Clean the Room.                                                             |
| Switch                             | Doorbell Touch switch.                                                                               |
| Hotel name, Room No.               | Blue color, when the gusts in the room switch to white color.                                        |
| Connection                         | RS-485, Power Input, Guest in the room (220VAC isolated input).                                      |
| Dimensions of out room panel       | 120*230mm                                                                                            |
| Power input                        | 85~260VAC, 45-65Hz (Switching power supply), Guest in the room (220VAC isolated input).              |
| Standby Power<br>consumption       | < 0.45 Watt.                                                                                         |
| IN-ROOM PANEL                      |                                                                                                      |
| Signs                              | Touch switches: Laundry, Do Not disturb, Clean the Room.                                             |
| Working scenario                   | Do not disturb order; automatically stop other signs and doorbell.                                   |
| Doorbell                           | Built-in Moving coil Speaker.                                                                        |
| Tone of bell                       | MP3 Programmable via USB.                                                                            |
| Audio output                       | External Speaker Output.                                                                             |
| Connection                         | RS-485                                                                                               |
| Multi Intermediate                 | allow to connect more of 2 units, can watch and control with the signs status from different places. |
|                                    |                                                                                                      |
| Power input                        | 85~260VAC, 45-65Hz, Standby Power consumption: < 0.45 Watt.                                          |
| Power input<br>Working temperature | 85~260VAC, 45-65Hz, Standby Power consumption: < 0.45 Watt.<br>-15 ~ +65°                            |