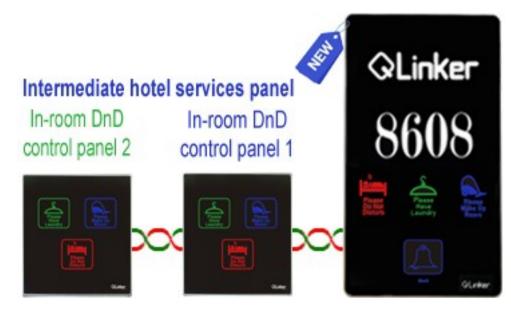

Multi Intermediate smart room numbering and Services signs (DnD) crystal tempered glass touch Switch panel.

| Feature                            | GP Series: Signs and doorbell Panel                                                                  |
|------------------------------------|------------------------------------------------------------------------------------------------------|
| OUT-ROOM PANEL                     |                                                                                                      |
| Signs                              | Laundry, Do Not disturb, Clean the Room.                                                             |
| Switch                             | Doorbell Touch switch.                                                                               |
| Hotel name, Room No.               | Blue color, when the gusts in the room switch to white color.                                        |
| Connection                         | RS-485, Power Input, Guest in the room (220VAC isolated input).                                      |
| Dimensions of out room panel       | 120*230mm                                                                                            |
| Power input                        | 85~260VAC, 45-65Hz (Switching power supply), Guest in the room (220VAC isolated input).              |
| Standby Power<br>consumption       | < 0.45 Watt.                                                                                         |
| IN-ROOM PANEL                      |                                                                                                      |
| Signs                              | Touch switches: Laundry, Do Not disturb, Clean the Room.                                             |
| Working scenario                   | Do not disturb order; automatically stop other signs and doorbell.                                   |
| Doorbell                           | Built-in Moving coil Speaker.                                                                        |
| Tone of bell                       | MP3 Programmable via USB.                                                                            |
| Audio output                       | External Speaker Output.                                                                             |
| Connection                         | RS-485                                                                                               |
| Multi Intermediate                 | allow to connect more of 2 units, can watch and control with the signs status from different places. |
|                                    |                                                                                                      |
| Power input                        | 85~260VAC, 45-65Hz, Standby Power consumption: < 0.45 Watt.                                          |
| Power input<br>Working temperature | 85~260VAC, 45-65Hz, Standby Power consumption: < 0.45 Watt.<br>-15 ~ +65°                            |