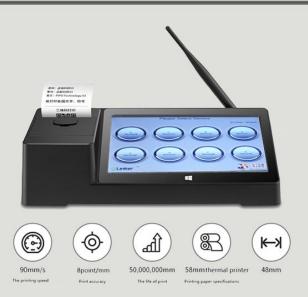

## Hardware:

Screen: 8.9", 1920\*1200 with capacitive 5-touch. CPU: Intel Atom Z8350, Quad -core 1.92GHz. RAM: 2GB. I/O: 4\* USB 2, RJ45 10/100LAN, TF slot, RS-232 DB9, RS232 RJ11, 3.5mm Audio output, DC-in Jack. Connection: 802.11 b/g/n WiFi, Bluetooth 4.0. Printer: 58mm thermal printer without cutter, 90mm Speed. Power: 24VDC, 2.5A. Body Materials: Steel & Plastic, Color: Black.